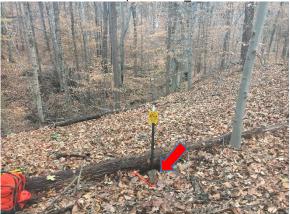

#### MONUMENT LOCATION SKETCH:

The stone is ~415 east of the Cromwell Court cul-de-sac, at the top of the east side of a steep ravine. The stone is approximately two feet west of woven wire and barbed wire fence remains.

#### MONUMENT PRESERVATION: Describe work done to preserve existing monument.

We set a "deep-one" magnet 0.3' below grade on the west side of the stone and we set a five-foot t-post 0.65' north of the stone with a Monroe County "PROTECT NEARBY SURVEY MARKER" sign set 2.6' above grade, facing south.